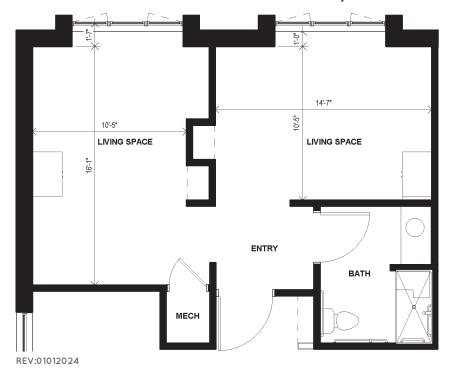

# COMPANION SUITE - 492 sq. ft.

## **Companion Suite**

- Flexible two room layout can be used as living area and one bedroom for couple, or two bedroom for companion living
- Private bathroom with shower
- Mounted flat screen TV w/ cable
- Complimentary Wi-Fi
- Accessible outdoor spaces include patios and walking paths
- Common living areas
- Secure building access
- Emergency call system