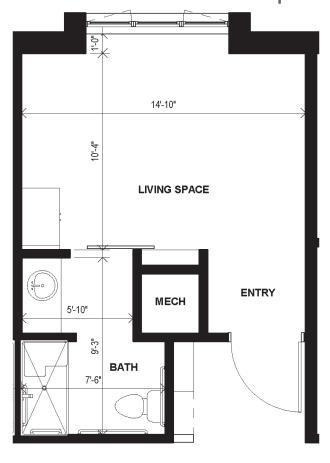

### PRIVATE SUITE - 265 sq. ft.

#### **Private Suite**

- Spacious studio layout
- En suite bathroom with shower
- Mounted flat screen TV w/ cable
- Complimentary Wi-Fi
- Accessible outdoor spaces include patios and walking paths
- Common living areas
- Secure building access
- Emergency call system